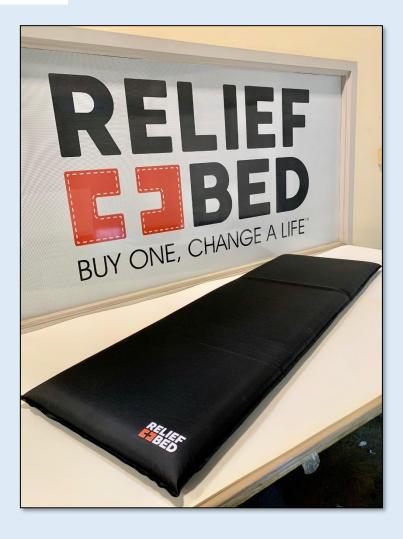

# TRI-FOLD No by Relief Bed®

### TRI-FOLD X model features the following;

- Portable For Temporary Use Pop Up Shelters
- Innovative Self-Inflating Technology.
- Patented 3-Way Valve for Rapid Inflation and Deflation.
- Tri-Fold Design for ease in quick storage.
- Easily compressed rolled for transporting or long-term storage.
- Allows for Customizable Comfort.
- Sealed on all sides.
- Water Resistant & Cleanable
- Foam core insulates Sleeper from ground.
- Custom Draw String Carrying Case

Size: 3" x 25" x 75"

**TRI-FOLD POSITION** 