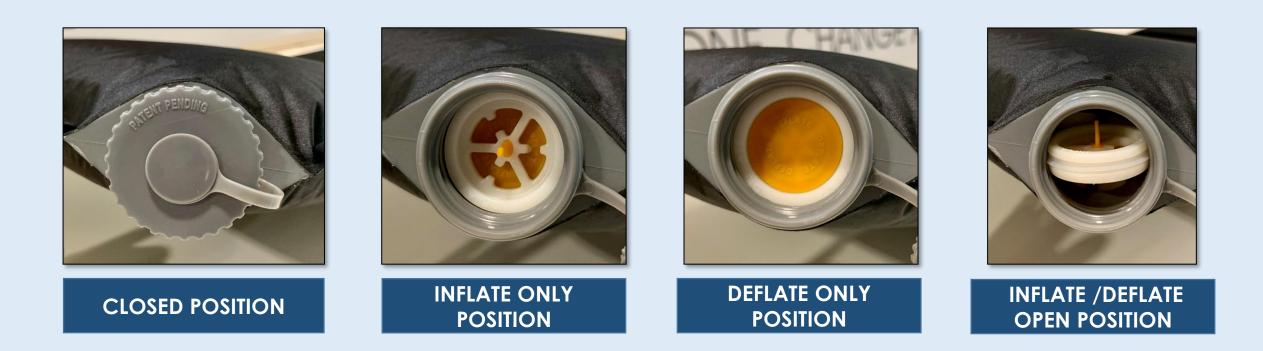

# TRI-FOLD No by Relief Bed®



### TRI-FOLD X model features the following;

- Portable For Temporary Use Pop Up Shelters
- Innovative Self-Inflating Technology.
- Patented 3-Way Valve for Rapid Inflation and Deflation.
- Tri-Fold Design for ease in quick storage.
- Easily compressed rolled for transporting or long-term storage.
- Allows for Customizable Comfort.
- Sealed on all sides.
- Water Resistant & Cleanable
- Foam core insulates Sleeper from ground.
- Custom Draw String Carrying Case

Size: 3" x 25" x 75"



**TRI-FOLD POSITION** 

#### DRAWSTRING CARRYING CASE

## TRI-FOLD N by Relief Bed®



### Patented 3 Way Valve